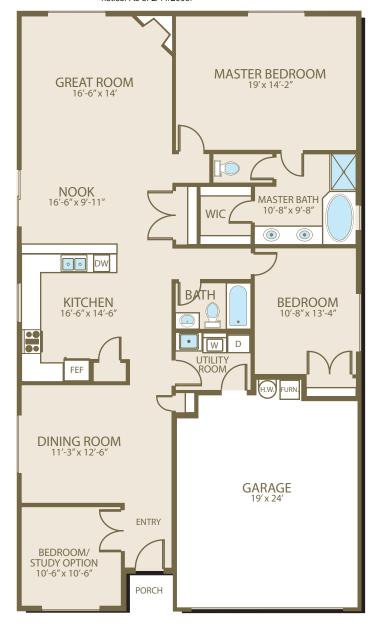

## **MONTLAKE**®

Sq Ft: 1,800
Bedrooms: 3
Bathrooms: 2

Garage: 2 car

In a continuous effort to improve its products, Norris Homes reserves the right at its sole discretion to make changes to maps, plans, specifications, materials, features and colors without notice. All marketing materials are examples, are not to scale and not deemed a warranty of any kind. Square footages are approximate. Specifications may vary amongst home collections and models. Prices and availability subject to change without notice. As of 2/11/2009.